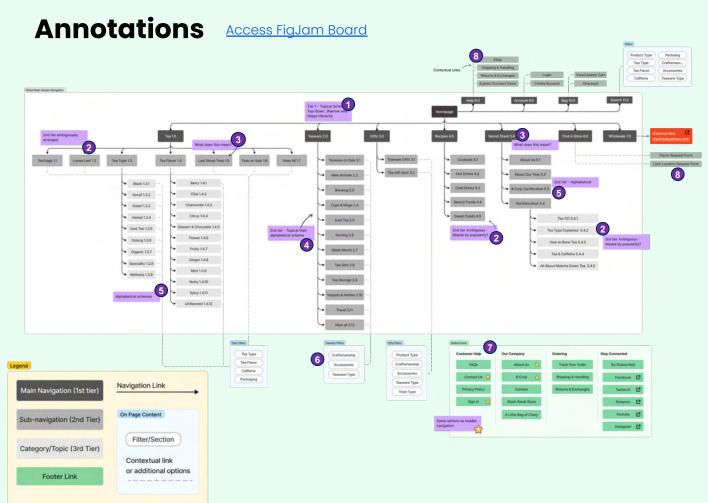

- . The site's global header navigation follows a hybrid topical/taskoriented scheme within a top-down hierarchy.
- 2. Sub-menus on the 2nd and 3rd tiers lack a consistent organizational scheme and are ambiguously ordered, particularly in Tea (1.0).
- 3. A few menu labels are unclear. Example: "Last Steep Teas" and "Secret Stash."
- 4. Teaware's sub-menu is organized alphabetically within topical categories, with the first two items possibly featured at the top due to popularity.
- 5. Some navigation items solely follow an alphabetical scheme.
- 6. Users can quickly sort and filter product categories with multiple facets. Breadcrumb navigation provides location context.
- 7. The footer navigation follows a topical and task-oriented scheme.
- 8. "Help" and "Find a Store" feature contextual navigation links not found in the global header or footer navigation.

#### What works and should be retained:

- The main navigation is clearly labeled except for "Secret Stash".
- Faceted sorting and filtering options give users greater control over displayed content.

#### What doesn't and what should be changed:

- Inconsistent organization schemes across sub-menus. i.e. Teas and Teawares sub-menus should be organized the same for consistency – with "On Sale" options first.
- Sub-menus that don't have similar browsing categories should be ordered alphabetically for easy scanning.
- Change "Last Steep Teas" to "Clearance" and
   "Secret Stash" to "About Stash" to clarify content.
- Apply breadcrumb navigation across entire the site (not just product pages) for contextual location.