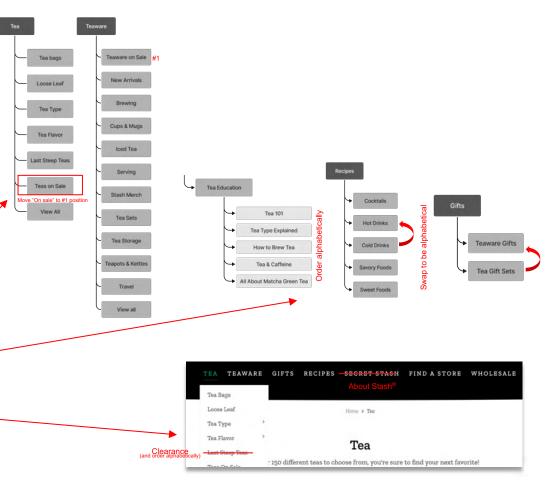

#### What doesn't and what should be changed:

- Inconsistent organization schemes across sub-menus. i.e. Teas and Teawares sub-menus should be organized the same for consistency – with "On Sale" options first.
- Sub-menus that don't have similar browsing categories should be ordered alphabetically for easy scanning.
- Change "Last Steep Teas" to "Clearance" and
   "Secret Stash" to "About Stash" to clarify content.
- Apply breadcrumb navigation across entire the site (not just product pages) for contextual location.