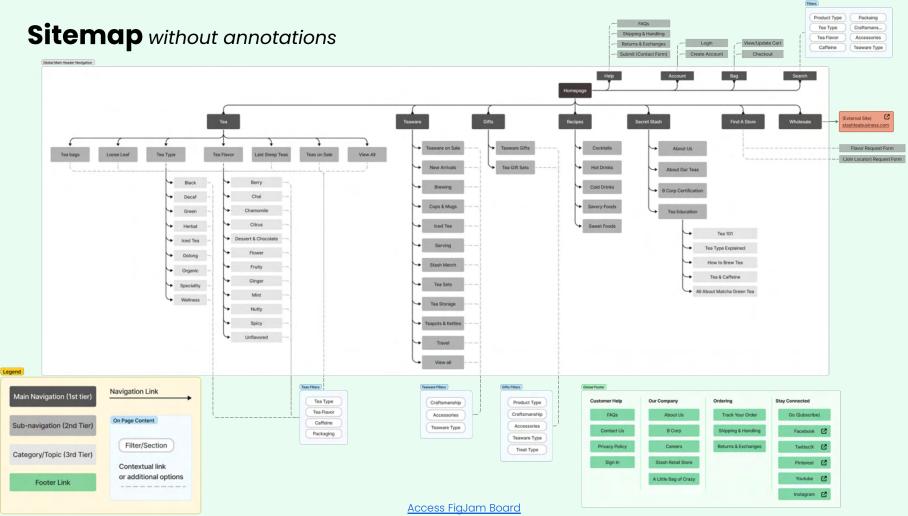

#### Part 1: Evaluative Site Map

Develop an evaluative site map of stashtea.com.

- Reflect on the structure of the site.
- Display how it's organized while showing primary content and relationships.
- Find ways to make clear the complexities of the website.

- . The site's global header navigation follows a hybrid topical/taskoriented scheme within a top-down hierarchy.
- 2. Sub-menus on the 2nd and 3rd tiers lack a consistent organizational scheme and are ambiguously ordered, particularly in Tea (1.0).
- 3. A few menu labels are unclear. Example: "Last Steep Teas" and "Secret Stash."
- 4. Teaware's sub-menu is organized alphabetically within topical categories, with the first two items possibly featured at the top due to popularity.
- 5. Some navigation items solely follow an alphabetical scheme.
- 6. Users can quickly sort and filter product categories with multiple facets. Breadcrumb navigation provides location context.
- 7. The footer navigation follows a topical and task-oriented scheme.
- 8. "Help" and "Find a Store" feature contextual navigation links not found in the global header or footer navigation.